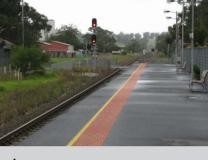

To book, call 9670 2072

The **Boarding Assistance Zone** (BAZ) is a white, rectangular area painted on each platform where customers may choose to wait for assistance to board the train.

Please check the BAZ on each platform before the train departs.