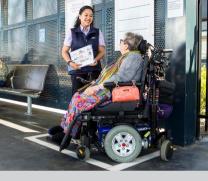

### BUGGY SERVICE

AT SOUTHERN CROSS STATION

# Customers might find this service useful if they:

- Are blind or have low vision
- Use a wheelchair or have other mobility issues
- Are frail aged
- Need help to find their way around Southern Cross Station.

To book, call 9670 2072

The **Boarding Assistance Zone** (BAZ) is a white, rectangular area painted on each platform where customers may choose to wait for assistance to board the train.

Please check the BAZ on each platform before the train departs.